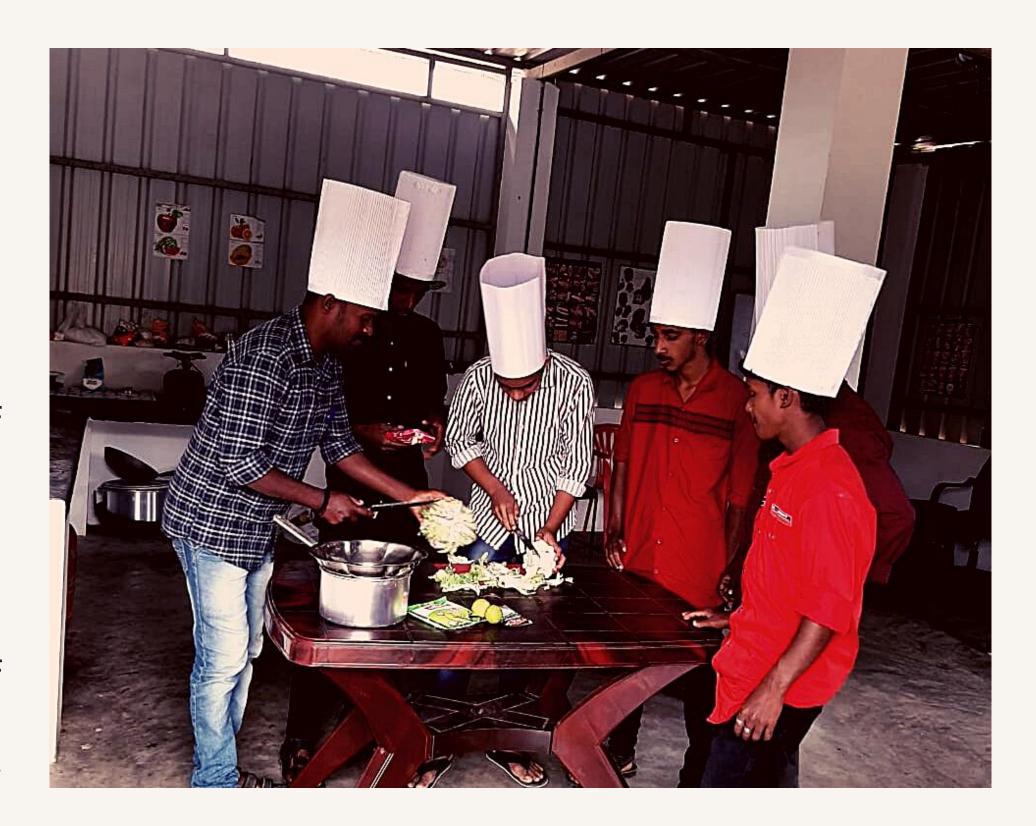

#### Introduction

This Cafeteria is an initiative for the tribal & rural community of Anaikatty. The group of people who will manage this café are the staff and students of ARCC. It will be located right behind the ARCC Center. The staff is experienced in catering business. This set of youngsters have been trained with practical experience by Rural the Anaikatty Community College, ARCC.

### The Goal:

- To generate a profit to support the ARCC
- To help fund the research of their herbal and natural products
- To give opportunity for students of ARCC to get hands on experience in catering
- To provide safe eating for the 40+ students and staff everyday
- Will provide internship and employment opportunities for students of ARCC.